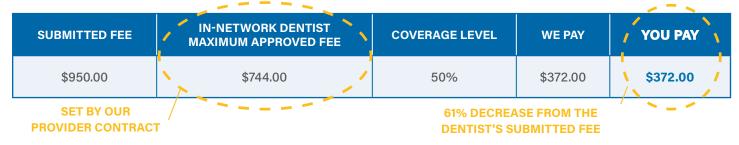

#### SAVE WITH RENAISSANCE DENTAL COVERAGE:

The example below outlines how much you can save when you combine dental benefits with our nationwide network:

NOTE: The payment example above is based on you visiting an in-network dnetist and is for illustration purposes only. Fees and reimbursements can vary by location and dentist. It does however represent how the payment is determined.